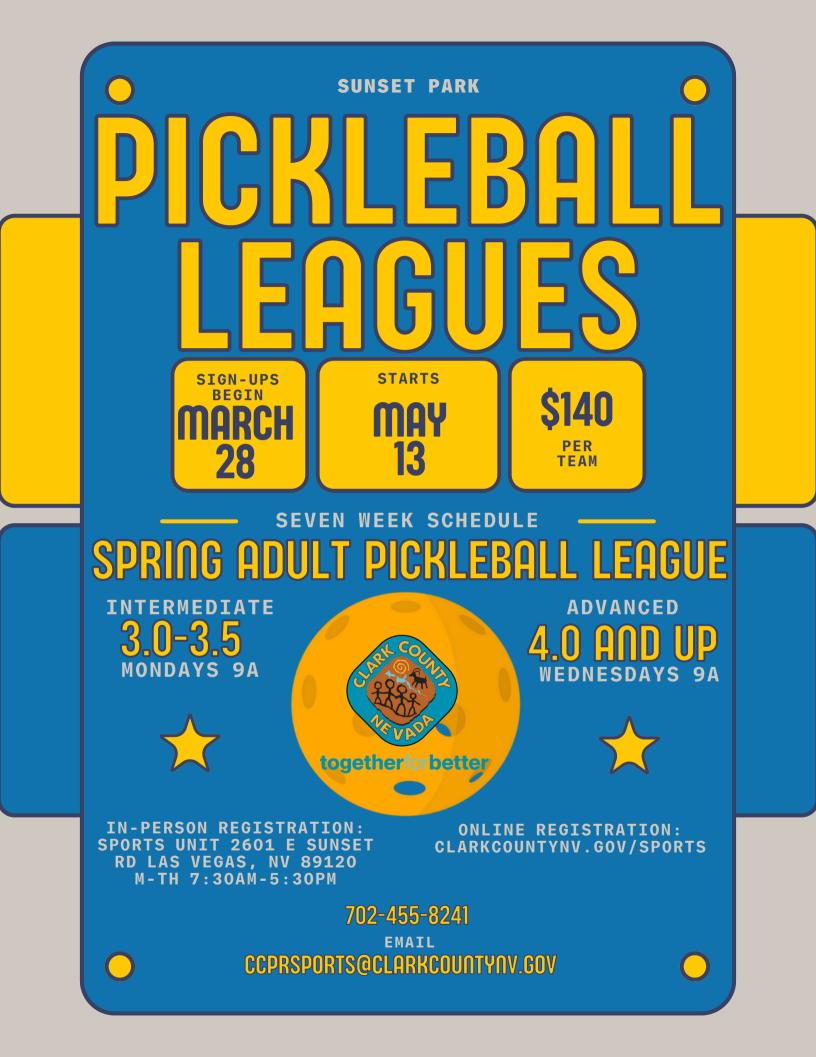

## **LEAGUE INFORMATION**

Registration Period: March 21- May 6, 2024

League Fee: \$140 per team

League Begins: May 13, 2024 - 7 week schedule

Location: Sunset Park Pickleball Complex, Courts #1-4 2601 E Sunset Rd Las Vegas, NV 89120

Times: Mondays at 9:00 AM - Intermediate Wednesdays at 9:00 AM - Advanced

Teams: Sign up as a duo for doubles play. You may keep up to four people on your roster for substitutions. Rosters are due on first week of play.

League Levels: Intermediate = 3.0 - 3.5; Advanced = 4.0 and over, as described by USAPA Skill Level Definitions.

Format: Each league will have a minimum of four and a maximum of eight teams. You will play against every team at least once each week. First team to 11 points wins. Each match will have a 20 minute cap.