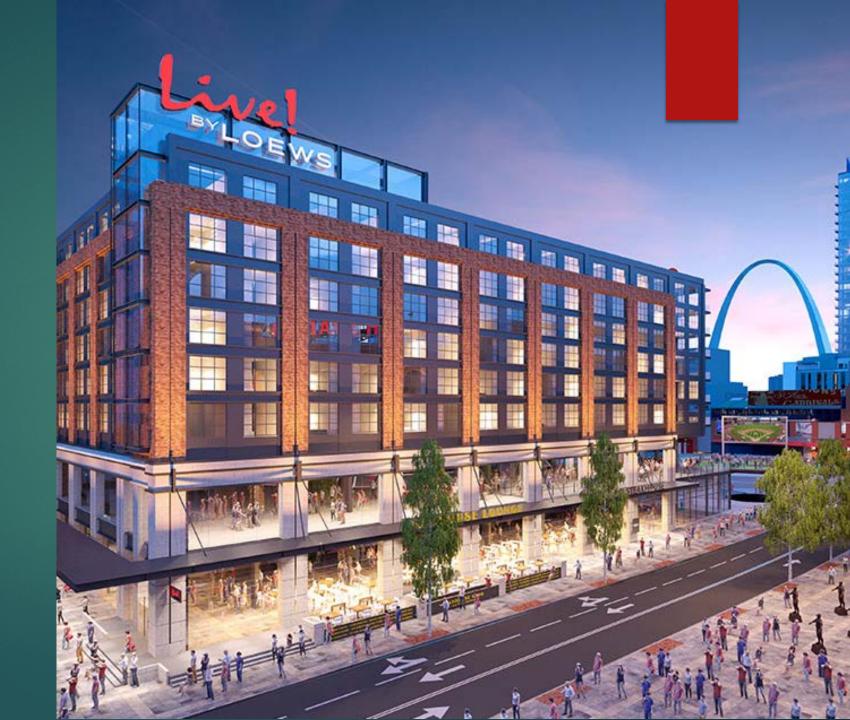

dation to guide future land use

- Co-creating a community-driven vision for the Stadium District
- Master planning for land use improvements to support vision
- Making recommendations for the future





### District Boundaries

North boundary is Tropicana

West and South is the Railroad

East is I-15

1.23 square miles

787 acres



# Examples of other Arenas & Stadium designs reviewed

Sacramento, CA

Glendale, AZ

Minneapolis, MN

Philadelphia, PA

Arlington, TX

Detroit, MI

St Louis, MO

Kansas City, MO

Denver, CO

Boston, MA

### Golden 1



### Golden 1





### Denver





### Philadelphia Sports Complex









# University of Phoenix

### **U.S. Bank Stadium**





# AT&T and Texas Live!





# The District in Detroit





### Kauffman Stadium



# St. Louis Ballpark Village



# Images of the District currently

URBAN FORM AND STREET NETWORK













#### Vision



Community



Planning Tools

#### Vision Draft

A unique, high quality living and visitor experience within a comprehensive mix of land uses that advances Clark County as a global community and world attraction for entertainment, hospitality, business and sports.



#### Planned Land Use



#### Legend

Commercial Tourist

Commercial General

Industrial

Public Facilities

Residential High

Business & Design Research Park







## Mixed Use District (current)



Density as approved



Up to 50 du/ac



Up to 32 du/ac

### Stay connected!

Please fill out one of our paper forms for providing any input today! Your voice will ensure the successful creation of the Stadium District Master Plan!

For