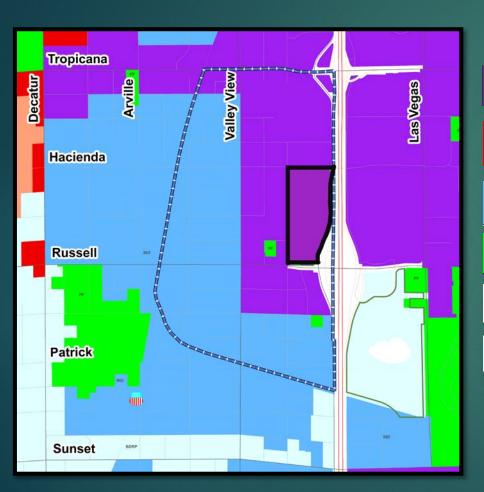

#### Planned Land Use

#### Legend

Commercial Tourist

Commercial General

Industrial

Public Facilities

Residential High

Business & Design Research Park

## Mixed Use District (current)

Density as approved

Up to 50 du/ac

Up to 32 du/ac