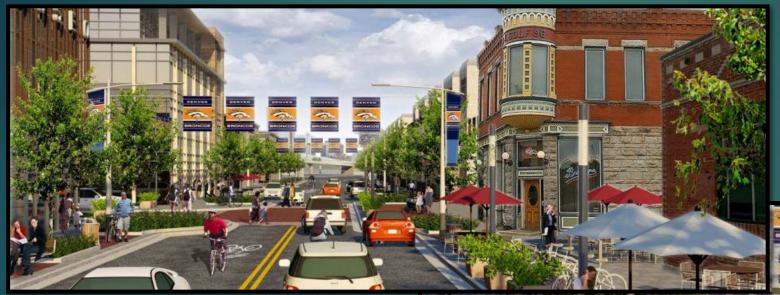

► Clark County, RAFI, UNLV
- Scope
- Stadium District Boundaries
- Examples of other Areas
- Vision
- Projected Land Use
- ▶ Feedback
- Engagement



### Scope

Prepare a Stadium District Master Plan as a recommendation to guide future land use

- Co-creating a community-driven vision for the Stadium District
- Master planning for land use improvements to support vision
- Making recommendations for the future





### District Boundaries

North boundary is Tropicana

West and South is the Railroad

East is I-15

1.23 square miles

787 acres



# Examples of other Arenas & Stadium designs reviewed

Sacramento, CA

Glendale, AZ

Minneapolis, MN

Philadelphia, PA

Arlington, TX

Detroit, MI

St Louis, MO

Kansas City, MO

Denver, CO

Boston, MA

### Golden 1



### Golden 1





### Denver





### Philadelphia Sports Complex









# University of Phoenix

### **U.S. Bank Stadium**





# AT&T and Texas Live!





# The District in Detroit





### Kauffman Stadium



# St. Louis Ballpark Village



# Images of the District currently

URBAN FORM AND STREET NETWORK













#### Vision



Community



Planning Tools

#### Vision Draft

A unique, high quality living and visitor experience within a comprehensive mix of land uses that advances Clark County as a global community and world attraction for entertainment, hospitality, business and sports.



#### Planned Land Use



#### Legend

Commercial Tourist

Commercial General

Industrial

Public Facilities

Residential High

Business & Design Research Park







## Mixed Use District (current)



Density as approved