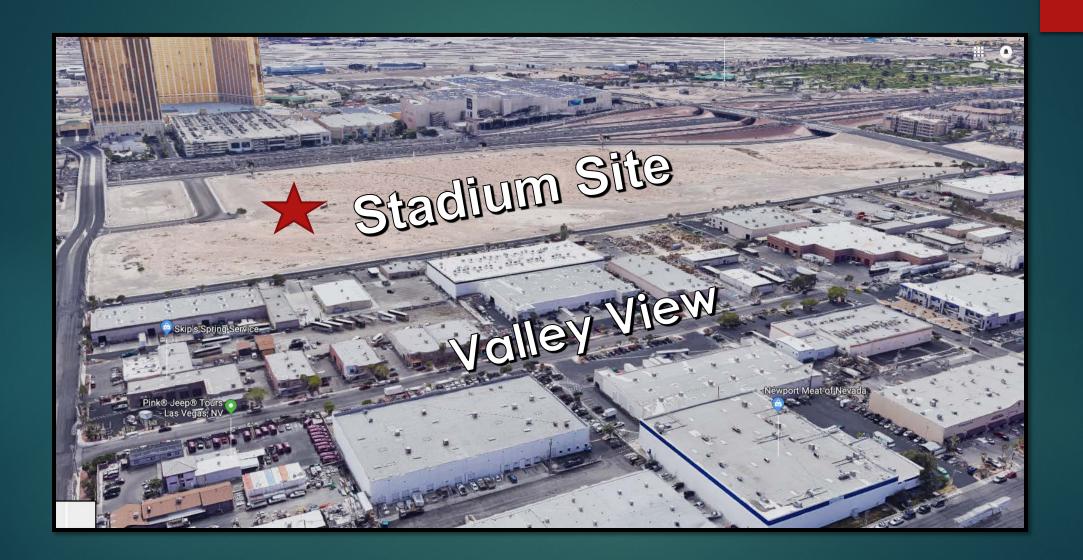

### District Boundaries

North boundary is Tropicana

West and South is the Railroad

East is I-15

1.23 square miles

787 acres

# Images of the District currently

URBAN FORM AND STREET NETWORK