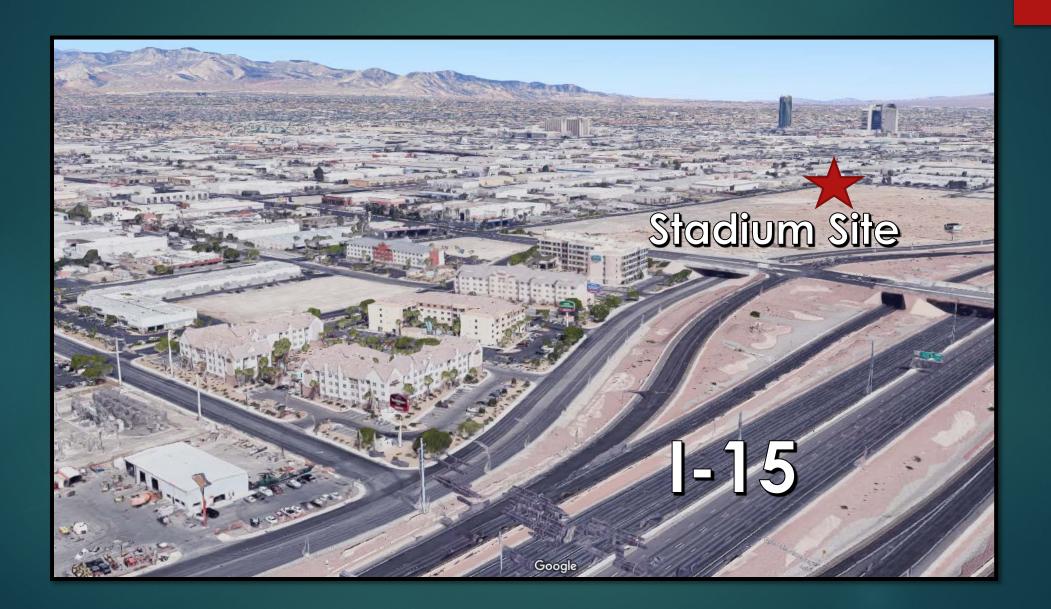

### District Boundaries

North boundary is Tropicana

West and South is the Railroad

East is I-15

1.23 square miles

787 acres

# Images of the District currently

URBAN FORM AND STREET NETWORK