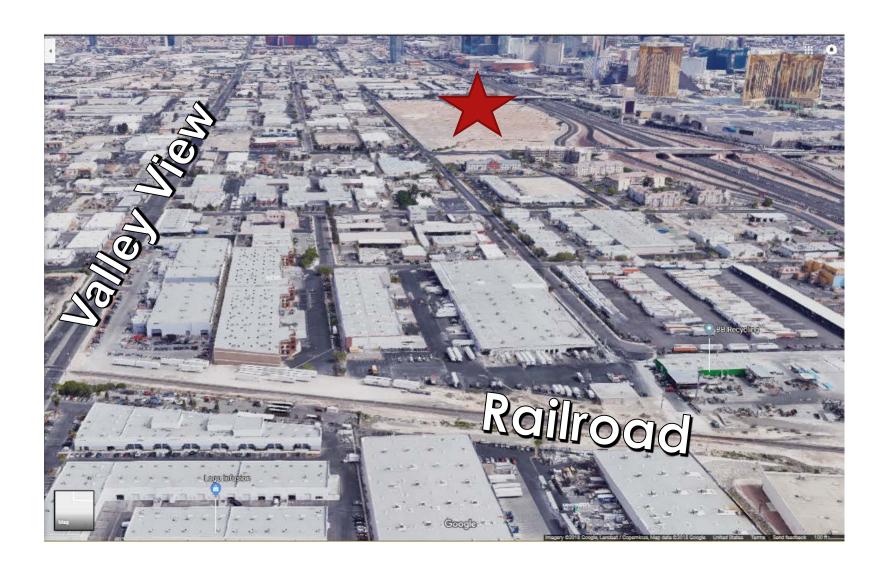

### District Boundaries

North boundary is Tropicana

West and South is the Railroad

East is I-15

1.23 square miles

787 acres

# Images of the District currently

URBAN FORM AND STREET NETWORK