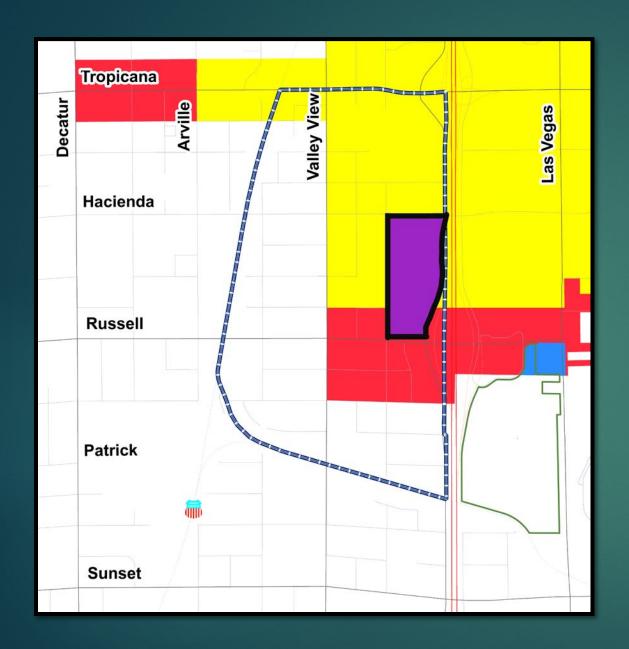

### District Boundaries

North boundary is Tropicana

West and South is the Railroad

East is I-15

1.23 square miles

787 acres