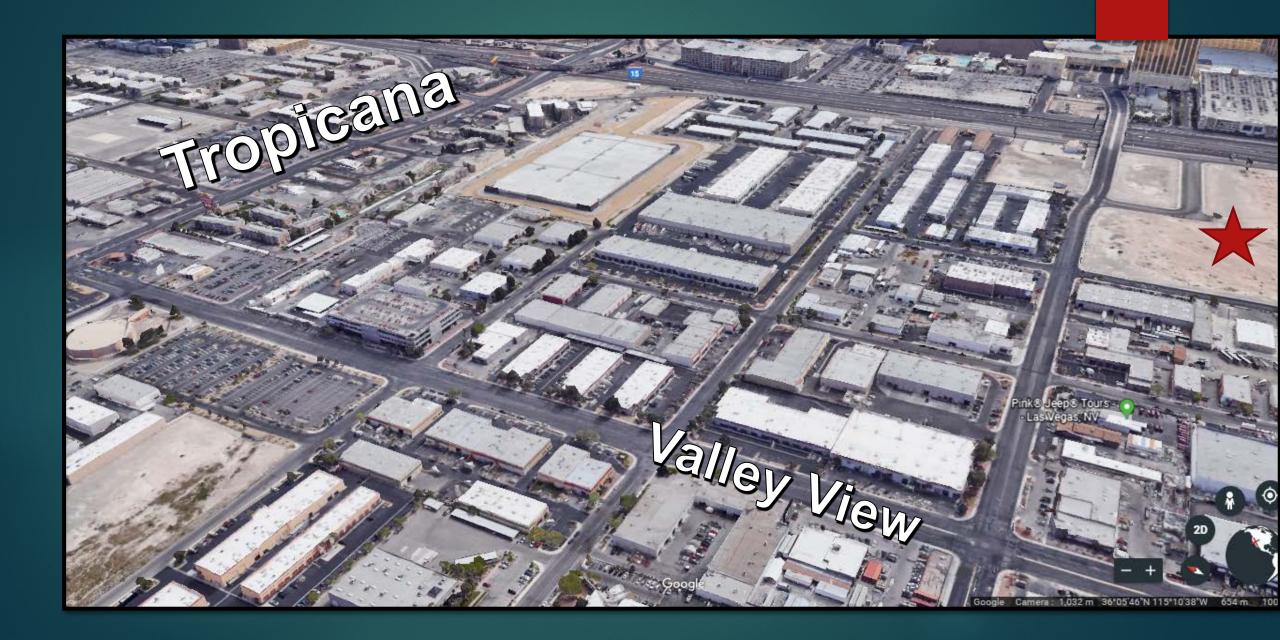

### District Boundaries

North boundary is Tropicana

West and South is the Railroad

East is I-15

1.23 square miles

787 acres

# Images of the District currently

URBAN FORM AND STREET NETWORK