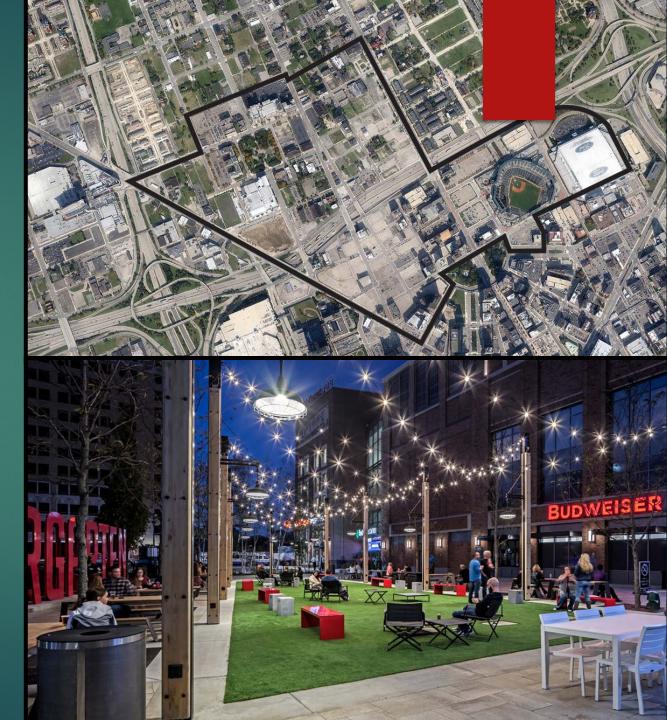

pe

Prepare a Stadium District Master Plan as a recommendation to guide future land use

- Co-creating a community-driven vision for the Stadium District
- Master planning for land use improvements to support vision
- Making recommendations for the future





### District Boundaries

North boundary is Tropicana

West and South is the Railroad

East is I-15

1.23 square miles

787 acres



# Examples of other Arenas & Stadium designs reviewed

Sacramento, CA

Glendale, AZ

Minneapolis, MN

Philadelphia, PA

Arlington, TX

Detroit, MI

St Louis, MO

Kansas City, MO

Denver, CO

Boston, MA

### Golden 1



### Golden 1





### Denver





### Philadelphia Sports Complex









# University of Phoenix

### **U.S. Bank Stadium**





# AT&T and Texas Live!





# The District in Detroit





### Kauffman Stadium



# St. Louis Ballpark Village



# Images of the District currently

URBAN FORM AND STREET NETWORK













#### Vision



Community



Planning Tools

#### Vision Draft

A unique, high quality living and visitor experience within a comprehensive mix of land uses that advances Clark County as a global community and world attraction for entertainment, hospitality, business and sports.



#### Planned Land Use



#### Legend

Commercial Tourist

Commercial General

Industrial

Public Facilities

Residential High

Business & Design Research Park







## Mixed Use District (current)



Density as approved



Up to 50 du/ac



Up to 32 du/ac

### Stay connected!

Please fill out one of our paper forms for providing any input today! Your voice will ensure the succe