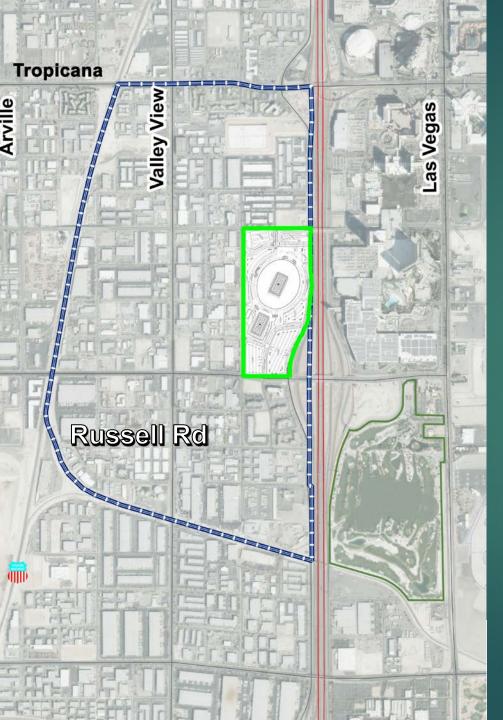

### District Boundaries

North boundary is Tropicana

West and South is the Railroad

East is I-15

1.23 square miles

787 acres