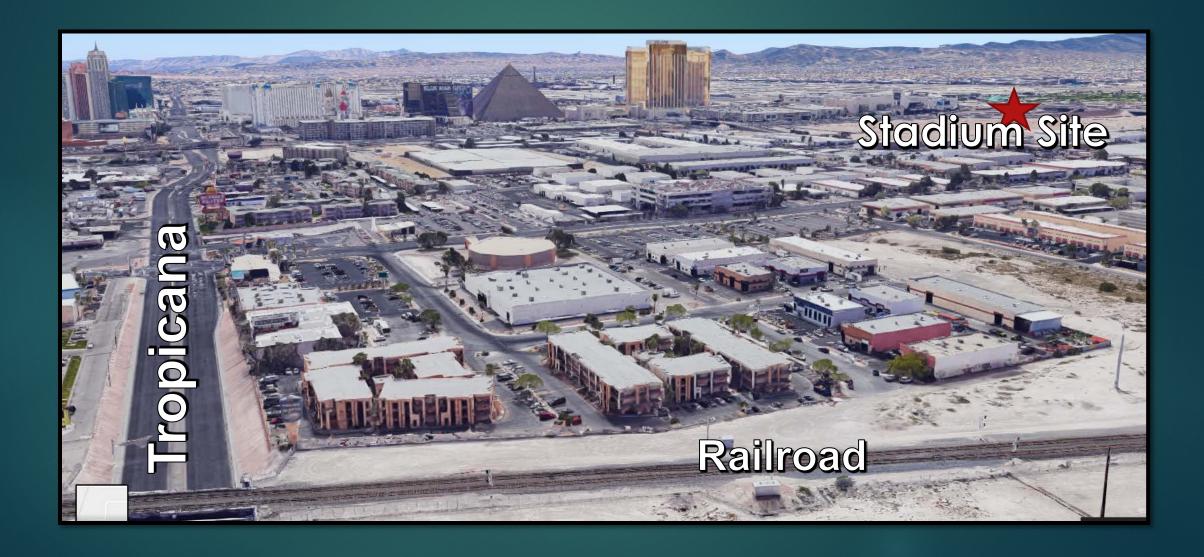

### District Boundaries

North boundary is Tropicana

West and South is the Railroad

East is I-15

1.23 square miles

787 acres

# Images of the District currently

URBAN FORM AND STREET NETWORK