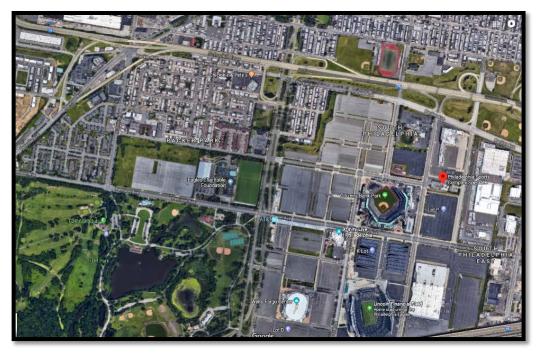

Stadium District Boundaries
- Examples of other Areas
- Vision
- Projected Land Use
- ▶ Feedback
- Engagement



### Scope

Prepare a Stadium District Master Plan as a recommendation to guide future land use

- Co-creating a community-driven vision for the Stadium District
- Master planning for land use improvements to support vision
- Making recommendations for the future





### District Boundaries

North boundary is Tropicana

West and South is the Railroad

East is I-15

1.23 square miles

787 acres



# Examples of other Arenas & Stadium designs reviewed

Sacramento, CA

Glendale, AZ

Minneapolis, MN

Philadelphia, PA

Arlington, TX

Detroit, MI

St Louis, MO

Kansas City, MO

Denver, CO

Boston, MA

### Golden 1



### Golden 1





### Denver





### Philadelphia Sports Complex









# University of Phoenix

### **U.S. Bank Stadium**





# AT&T and Texas Live!





# The District in Detroit





### Kauffman Stadium



# St. Louis Ballpark Village



# Images of the District currently

URBAN FORM AND STREET NETWORK













#### Vision



Community



Planning Tools

#### Vision Draft

A unique, high quality living and visitor experience within a comprehensive mix of land uses that advances Clark County as a global community and world attraction for entertainment, hospitality, business and sports.



#### Planned Land Use



#### Legend

Commercial Tourist

Commercial General

Industrial

Public Facilities

Residential High

Business & Design Research Park







## Mixed Use District (current)



Density as approved



Up to 50 du/ac



Up to 32 du/ac

##