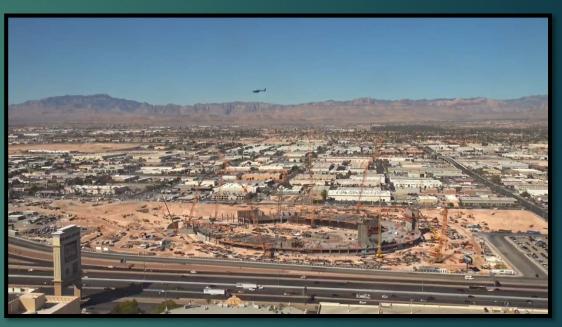

### District Boundaries

North boundary is Tropicana

West and South is the Railroad

East is I-15

1.23 square miles

787 acres