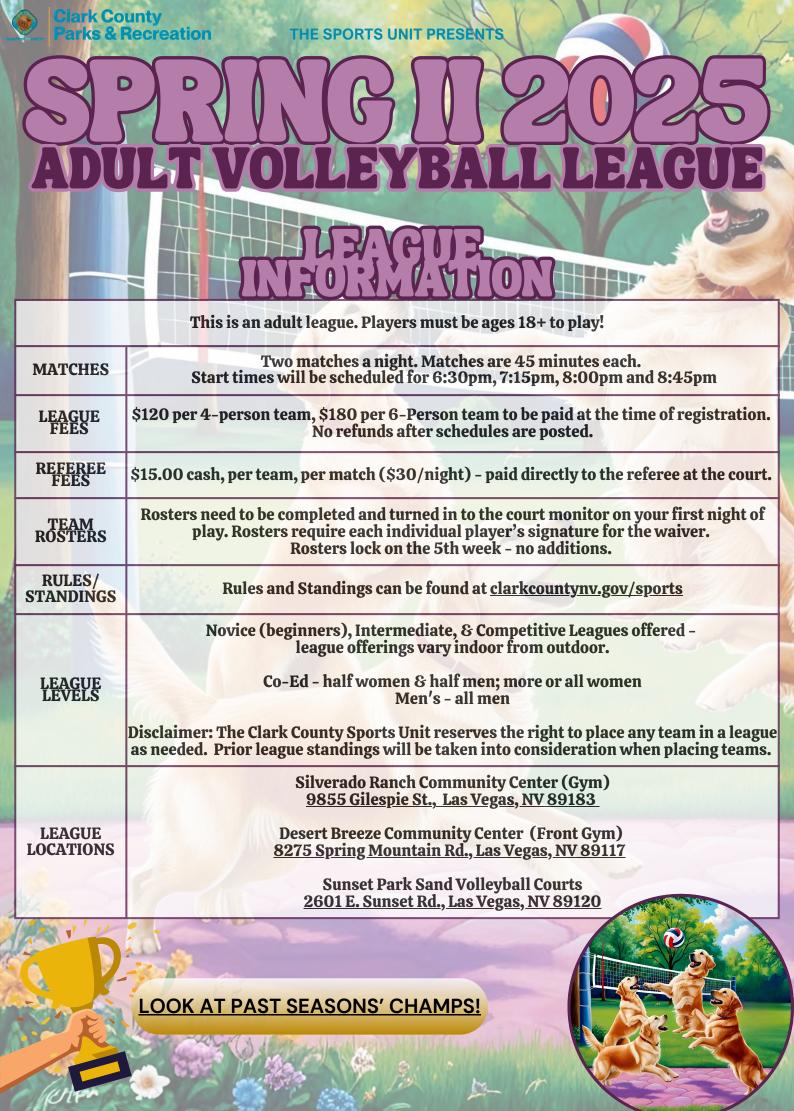

| FEE   | <u>NIGHT</u>           | LEVEL & TYPE               | LOCATION        |
|-------|------------------------|----------------------------|-----------------|
| \$180 | MONDAY                 | COED INTERMEDIATE 6-PERSON | SILVERADO RANCH |
| \$180 | TUESDAY                | COED INTERMEDIATE 6-PERSON | DESERT BREEZE   |
| \$120 | WEDNESDAY              | MENS INTERMEDIATE 4-PERSON | SUNSET 10 teams |
| \$120 | THURSDAY               | COED NOVICE 4-PERSON       | SUNSET          |
| \$120 | THURSDAY               | COED INTERMEDIATE 4-PERSON | SUNSET          |
| \$120 | THU <mark>RSDAY</mark> | COED COMPETITIVE 4-PERSON  | SUNSET          |
| \$180 | FR <mark>IDAY</mark>   | COED NOVICE 6-PERSON       | SUNSET          |
| \$180 | FRIDAY                 | COED INTERMEDIATE 6-PERSON | SUNSET          |