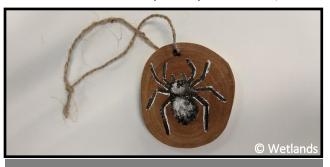

## **CRITTERS & CRAFTS**

Live animal encounters with a lesson and craft. Theme: Arachnids. <u>Advance signup required.</u>

| DAY | DATE   | TIME            | AGES FEE |  |
|-----|--------|-----------------|----------|--|
| Sun | Feb 18 | 12:30 pm – 2 pm | 4+ \$10  |  |