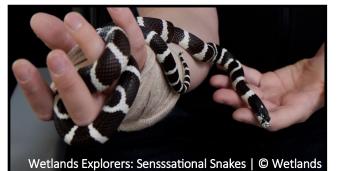

#### WETLANDS EXPLORERS

Young adventurers explore the Park and learn about plants and animals outdoors in the Clark County Wetlands Park Nature Preserve!

Parental participation required. Fee discounted after three classes! <u>Advance signup required.</u>

| DAY   | DATE              | TIME             | AGES | FEE |
|-------|-------------------|------------------|------|-----|
| EARTH | DAY CAN           | BE EVERYDAY      |      |     |
| Wed   | Feb 7             | 10 AM - 11:30 AM | 4-8  | \$5 |
|       | Birding<br>Feb 21 | 10 AM – 11:30 AM | 4-8  | \$5 |
| Senss | SATIONAL          | Snakes           |      |     |
| Sun   | Feb 25            | 10 AM - 11:30 AM | 4-8  | \$5 |