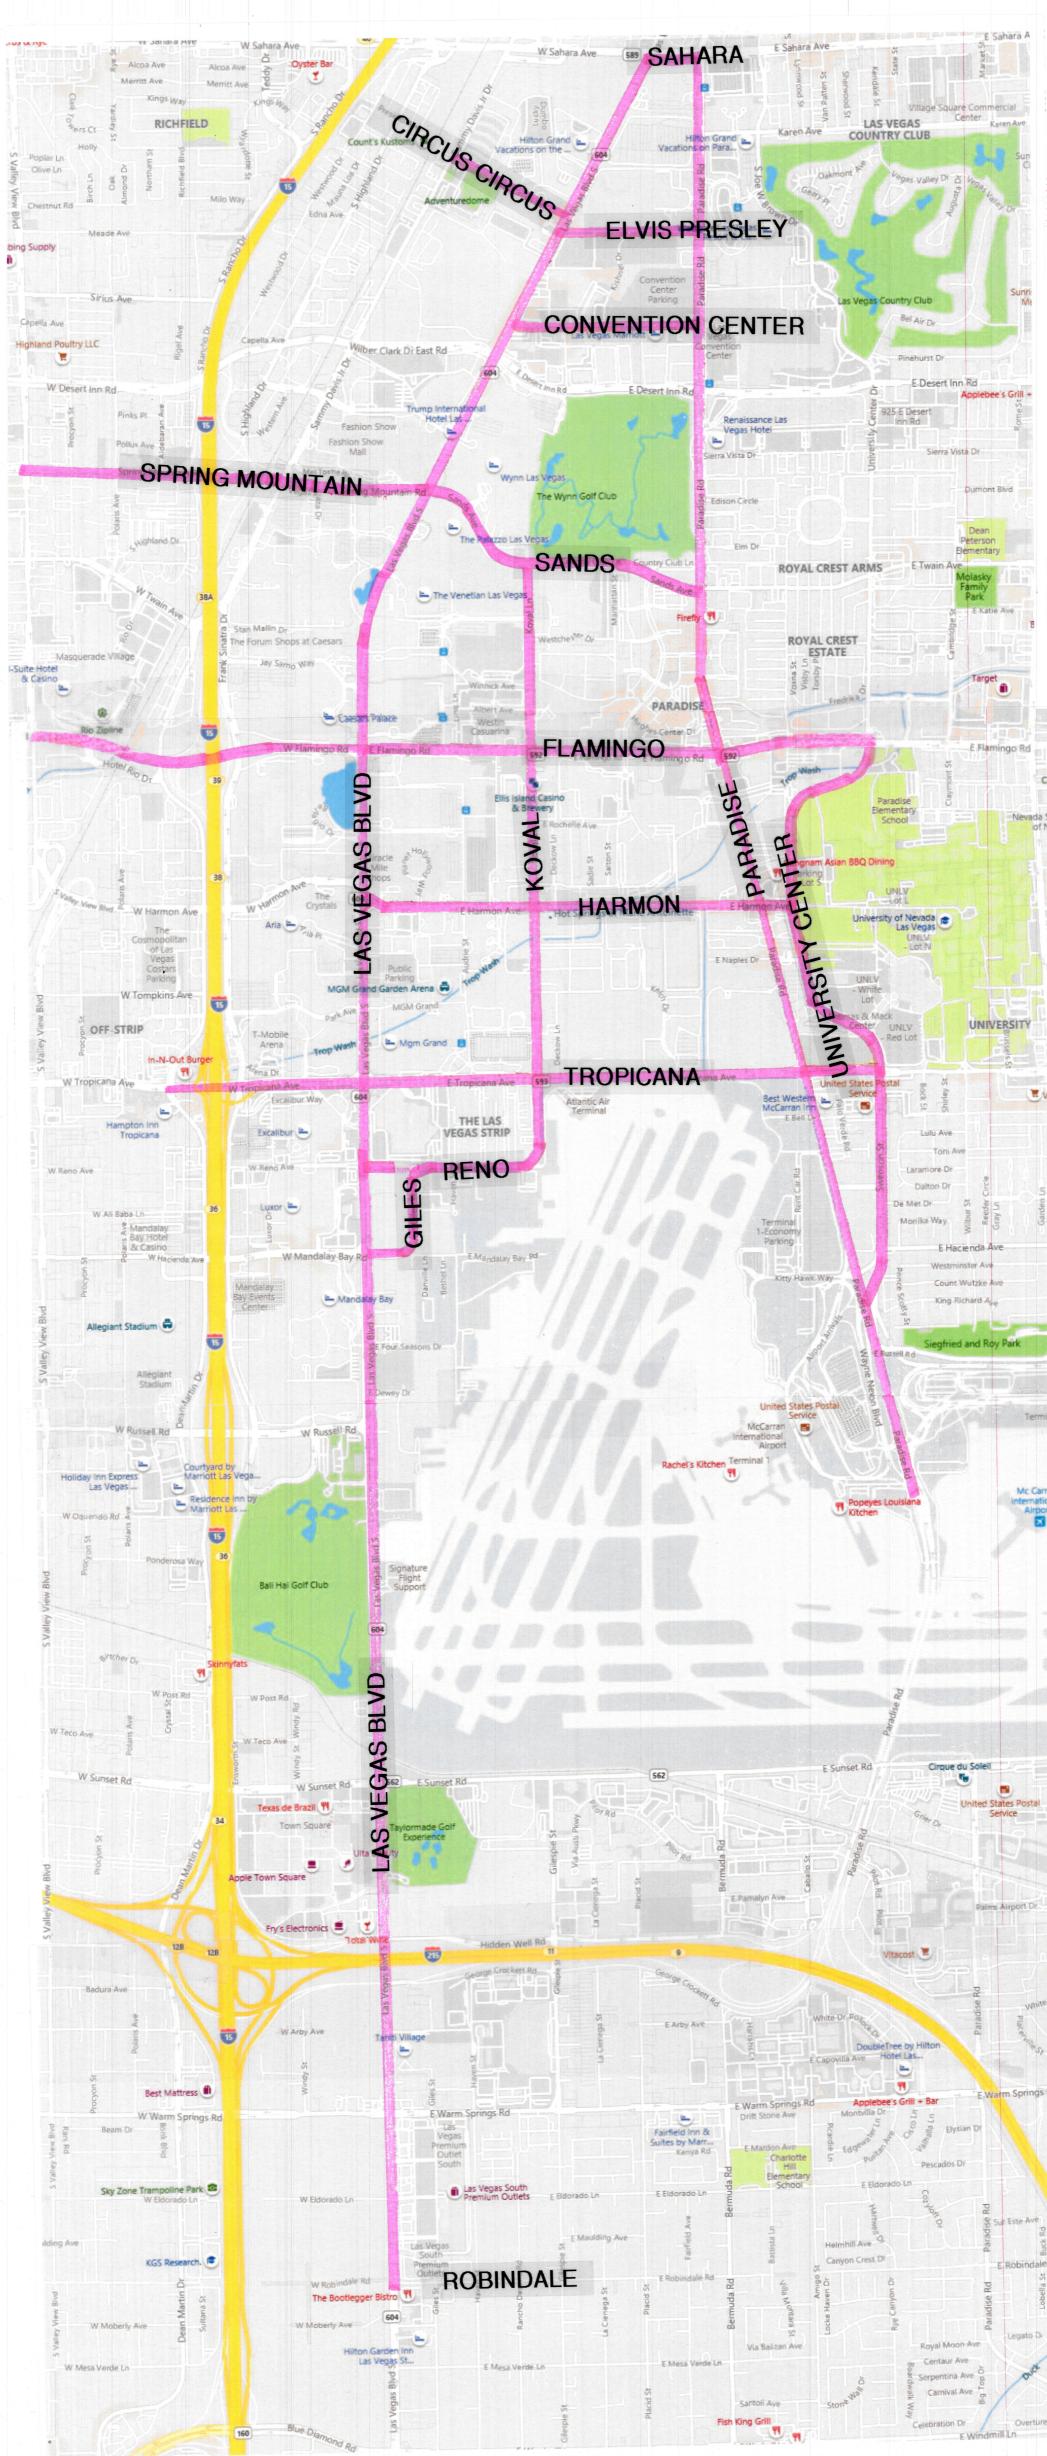

## Pre-stringing will not be allowed and setups will be picked up daily in the resort corridor area. The resort corridor area is noted as the following streets:

Las Vegas Blvd from Sahara Avenue to Robindale Road (storage may occur in the undeveloped areas where there is no curb and gutter but is subject to conditions A, E, and F above).

Paradise Road from Sahara Avenue to McCarran International Airport.

Spring Mountain Road from Valley View Blvd to Las Vegas Blvd.

Sands Avenue from Las Vegas Blvd to Paradise Road.

Koval Lane from Sands Avenue to Reno Avenue.

Reno Avenue from Koval Lane to Giles St.

Giles Street from Reno Avenue to Mandalay Bay Road.

Mandalay Bay Road from Giles to Las Vegas Blvd.

Flamingo Road from Valley View Blvd to University Center Drive.

Harmon Avenue from I-15 to University Center Drive.

Tropicana Avenue from Dean Martin Drive to University Center Drive.

University Center Drive from McCarran International Airport to Flamingo Road.

Convention Center Drive from Paradise Road to Las Vegas Blvd.

Circus Circus Drive from Las Vegas Blvd to Sammy Davis Jr.

Elvis Presley from Las Vegas Blvd to Paradise Road.

PRE STRINGING MAP