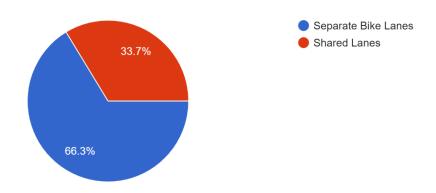

# 175 total responses

## What is your age?

174 responses



## Are you a local or visiting?



# Yes, No or Maybe

## Public Open Space

175 responses



## Retail/Grocery

175 responses



#### Connections to Public Transit



## Food and Beverage

175 responses



## Bicycle-Friendly

175 responses



## Jobs/Businesses



## **Housing Options**

175 responses



#### Public Art

175 responses



## Parking



## Connections to Las Vegas Strip

175 responses



## **Preferences**

#### Public Open Space

175 responses



## Retail/Grocery



#### Connections to Public Transit

175 responses



## Food and Beverage

175 responses



## Bicycle-Friendly



#### Jobs/Businesses

175 responses



## **Housing Options**

175 responses



#### Public Art



## Parking

175 responses



## Connections to Las Vegas Strip

175 responses



#### **Contact Info**

#### Name

133 responses

#### **Phone Number**

120 responses

#### **Email**