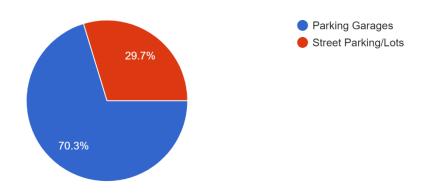

# 175 total responses

## What is your age?

174 responses



## Are you a local or visiting?



# Yes, No or Maybe

## Public Open Space

175 responses



## Retail/Grocery

175 responses



#### Connections to Public Transit



## Food and Beverage

175 responses



## Bicycle-Friendly

175 responses



## Jobs/Businesses



## **Housing Options**

175 responses



#### Public Art

175 responses



## Parking



## Connections to Las Vegas Strip

175 responses



## **Preferences**

#### Public Open Space

175 responses



## Retail/Grocery



#### Connections to Public Transit

175 responses



## Food and Beverage

175 responses



## Bicycle-Friendly



#### Jobs/Businesses

175 responses



## **Housing Options**

175 responses



#### Public Art



## Parking

175 responses



## Connections to Las Vegas Strip

175 responses



#### **Contact Info**

#### Name

133 responses

#### **Phone Number**

120 responses

#### **Email**