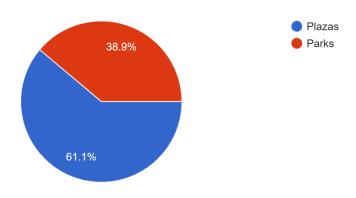

# 175 total responses

## What is your age?

174 responses



## Are you a local or visiting?



# Yes, No or Maybe

## Public Open Space

175 responses



## Retail/Grocery

175 responses



#### Connections to Public Transit



## Food and Beverage

175 responses



## Bicycle-Friendly

175 responses



## Jobs/Businesses



## **Housing Options**

175 responses



#### Public Art

175 responses



## Parking



## Connections to Las Vegas Strip

175 responses



## **Preferences**

#### Public Open Space

175 responses



## Retail/Grocery



#### Connections to Public Transit

175 responses



## Food and Beverage

175 responses



## Bicycle-Friendly



#### Jobs/Businesses

175 responses



## **Housing Options**

175 responses



#### Public Art



## Parking

175 responses



## Connections to Las Vegas Strip

175 responses



#### **Contact Info**

#### Name

133 responses

#### **Phone Number**

120 responses

#### **Email**