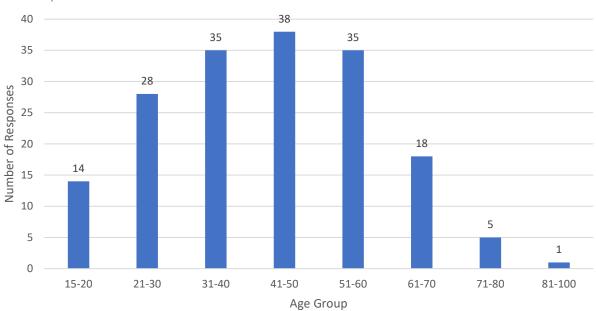

# 175 total responses

## What is your age?

174 responses



## Are you a local or visiting?



# Yes, No or Maybe

## Public Open Space

175 responses



## Retail/Grocery

175 responses



#### Connections to Public Transit



## Food and Beverage

175 responses



## Bicycle-Friendly

175 responses



## Jobs/Businesses



## **Housing Options**

175 responses



#### Public Art

175 responses



## Parking



## Connections to Las Vegas Strip

175 responses



## **Preferences**

#### Public Open Space

175 responses



## Retail/Grocery



#### Connections to Public Transit

175 responses



## Food and Beverage

175 responses



## Bicycle-Friendly



#### Jobs/Businesses

175 responses



## **Housing Options**

175 responses



#### Public Art



## Parking

175 responses



## Connections to Las Vegas Strip

175 responses



#### **Contac