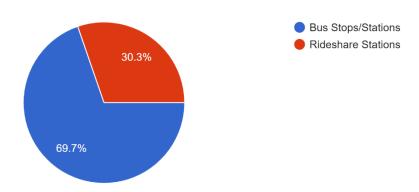

# 175 total responses

## What is your age?

174 responses



## Are you a local or visiting?



# Yes, No or Maybe

## Public Open Space

175 responses



## Retail/Grocery

175 responses



#### Connections to Public Transit



## Food and Beverage

175 responses



## Bicycle-Friendly

175 responses



## Jobs/Businesses



## **Housing Options**

175 responses



#### Public Art

175 responses



## Parking



## Connections to Las Vegas Strip

175 responses



## **Preferences**

#### Public Open Space

175 responses



## Retail/Grocery



#### Connections to Public Transit

175 responses



## Food and Beverage

175 responses



## Bicycle-Friendly



#### Jobs/Businesses

175 responses



## **Housing Options**

175 responses



#### Public Art



## Parking

175 responses



## Connections to Las Vegas Strip

175 responses



#### **Contact Info**

#### Name

133 responses

#### **Phone Number**

120 responses

#### **Email**