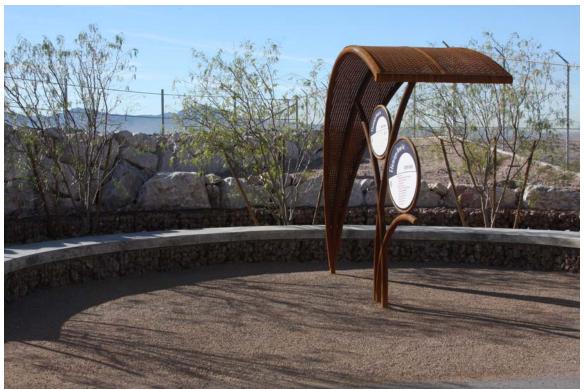

Flamingo Arroyo Trail Wayside – Near Sunrise Trailhead

Lamb Wayside

Lamb Wayside – Shade Shelter and Bridge

Lamb Wayside – Shade Shelter and Bridge

Lamb Wayside – Stardust Hotel Artifact Near Bridge

Lamb Wayside – Information