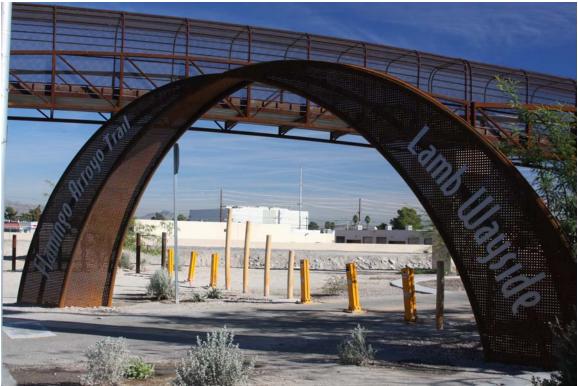

Flamingo Arroyo Trail Wayside – Near Sunrise Trailhead

Lamb Wayside

Lamb Wayside – Shade Shelter and Bridge

Lamb Wayside – Shade Shelter and Bridge

Lamb Wayside – Stardust Hotel Artifact Near Bridge

Lamb Wayside – Information