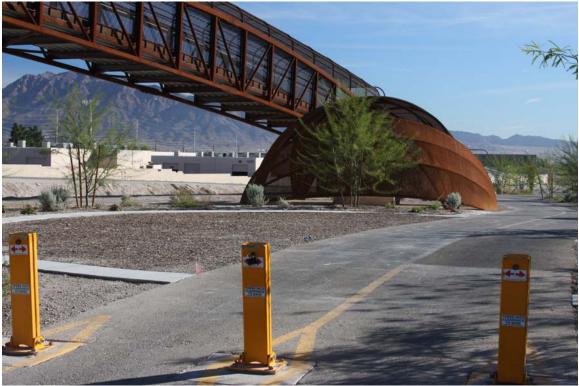

Flamingo Arroyo Trail Wayside – Near Sunrise Trailhead

Lamb Wayside

Lamb Wayside – Shade Shelter and Bridge

Lamb Wayside – Shade Shelter and Bridge

Lamb Wayside – Stardust Hotel Artifact Near Bridge

Lamb Wayside – Information