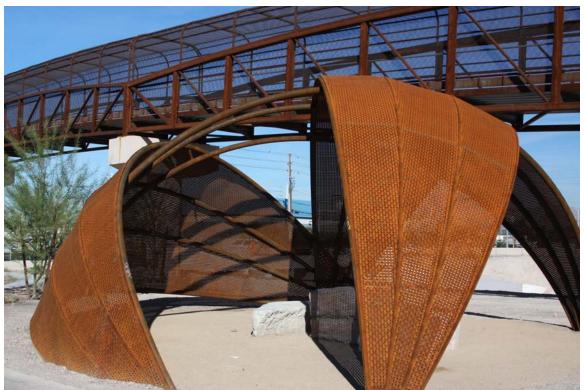

Flamingo Arroyo Trail Wayside – Near Sunrise Trailhead

Lamb Wayside

Lamb Wayside – Shade Shelter and Bridge

Lamb Wayside – Shade Shelter and Bridge

Lamb Wayside – Stardust Hotel Artifact Near Bridge

Lamb Wayside – Information