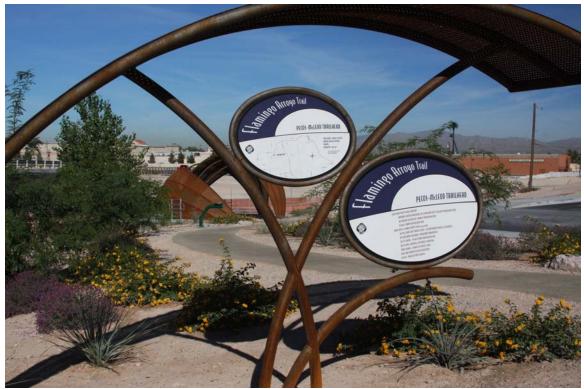

Pecos-McLeod Trailhead Entry Archway

Pecos-McLeod Trailhead

Pecos-McLeod Trailhead

Pecos-McLeod Trailhead

Pecos-McLeod Trailhead Shade Shelter

Pecos-McLeod Trailhead Fountain

Stardust Hotel Historical Plaque