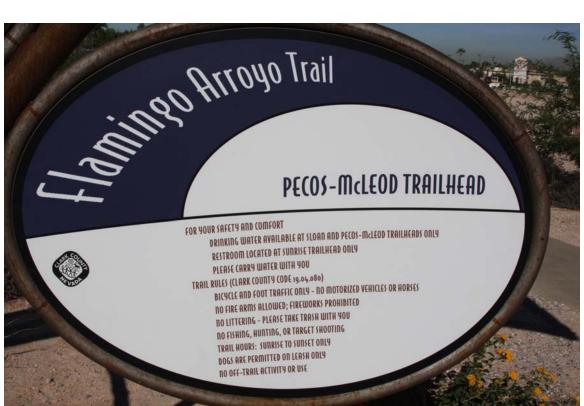

Pecos-McLeod Trailhead Entry Archway

Pecos-McLeod Trailhead

Pecos-McLeod Trailhead

Pecos-McLeod Trailhead

Pecos-McLeod Trailhead Shade Shelter

Pecos-McLeod Trailhead Fountain

Stardust Hotel Historical Plaque