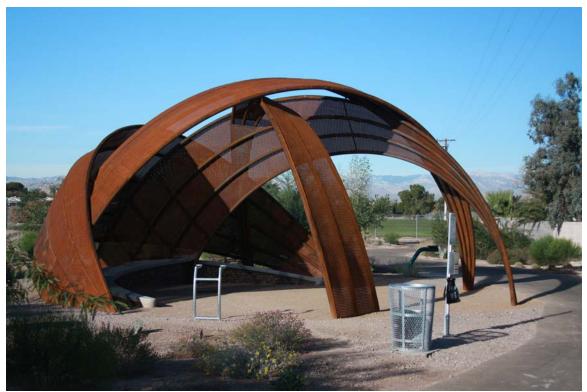

Near Sloan Trailhead

Sloan Trailhead Entry Archway

Sloan Trailhead Entry Archway

Sloan Trailhead Shade Shelter - Near Sloan Lane and Desert Rose Golf Course

Flamingo Arroyo Trail Wayside – Near Sunrise Trailhead