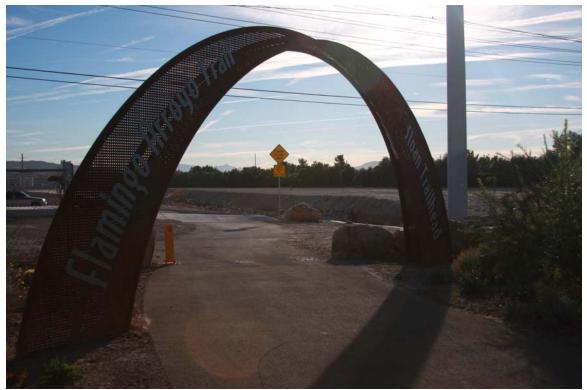

Flamingo Arroyo Trail Wayside – Near Sunrise Trailhead

Lamb Wayside

Lamb Wayside – Shade Shelter and Bridge

Lamb Wayside – Shade Shelter and Bridge

Lamb Wayside – Stardust Hotel Artifact Near Bridge

Lamb Wayside – Information