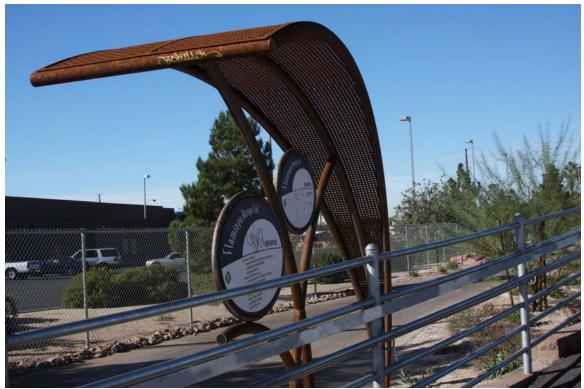

Flamingo Arroyo Trail Wayside – Near Sunrise Trailhead

Lamb Wayside

Lamb Wayside – Shade Shelter and Bridge

Lamb Wayside – Shade Shelter and Bridge

Lamb Wayside – Stardust Hotel Artifact Near Bridge

Lamb Wayside – Information