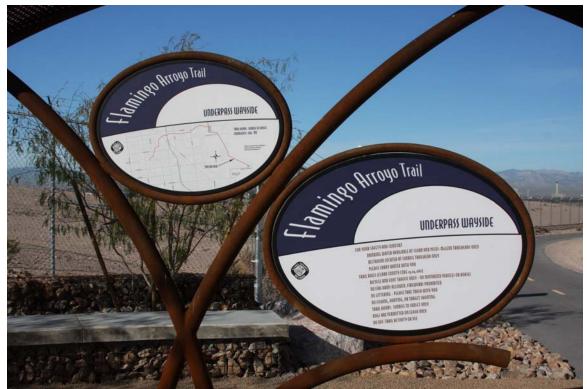

Near Sloan Trailhead

Sloan Trailhead Entry Archway

Sloan Trailhead Entry Archway

Sloan Trailhead Shade Shelter - Near Sloan Lane and Desert Rose Golf Course

Flamingo Arroyo Trail Wayside – Near Sunrise Trailhead

Flamingo Arroyo Trail Wayside – Near Sunrise Trailhead

Lamb Wayside

Lamb Wayside – Shade Shelter and Bridge

Lamb Wayside – Shade Shelter and Bridge

Lamb Wayside – Stardust Hotel Artifact Near Bridge

Lamb Wayside – Information