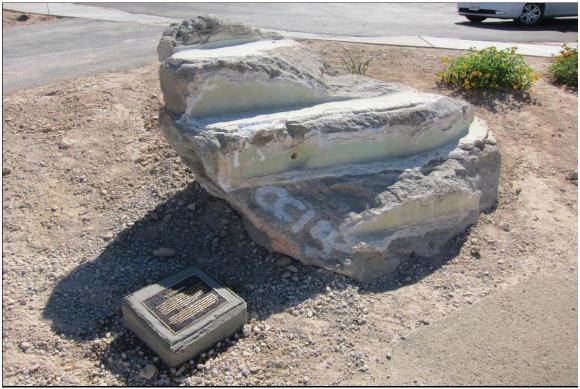

Flamingo Arroyo Trail Wayside – Near Sunrise Trailhead

Lamb Wayside

Lamb Wayside – Shade Shelter and Bridge

Lamb Wayside – Shade Shelter and Bridge

Lamb Wayside – Stardust Hotel Artifact Near Bridge

Lamb Wayside – Information

Stardust Hotel Artifact