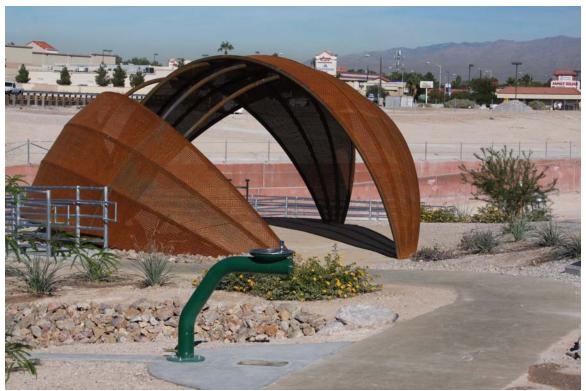

Pecos-McLeod Trailhead Entry Archway

Pecos-McLeod Trailhead

Pecos-McLeod Trailhead

Pecos-McLeod Trailhead

Pecos-McLeod Trailhead Shade Shelter

Pecos-McLeod Trailhead Fountain

Stardust Hotel Historical Plaque